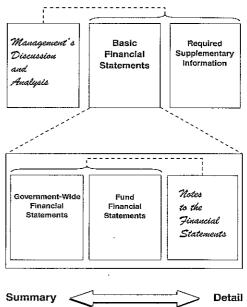

us.
- The remaining statements are fund financial statements that focus on individual parts of the government, reporting the County's operations in more detail than the government-wide statements.
- The governmental funds statements tell how general government services were financed in the short term as well as what remains for future spending.
- Proprietary fund statements offer short- and long-term financial information about the activities the government operates like businesses, such the gas operating system.
- Fiduciary fund statements provide information about the financial relationships in which the County's acts solely as a trustee or agent for the benefit of others, to whom the resources in question belong.

Figure A-1, Required Components of the County's Annual Financial Report



The financial statements also include notes that explain some of the information in the financial statements and provide more detailed data. The statements are followed by a section of required supplementary information that further explains and supports the information in the financial statements. Figure A-1 shows how the required parts of this annual report are arranged and related to one another.

Figure A-2 summarizes the major features of the County's financial statements, including the portion of the County's government they cover and the types of information they contain. The remainder of this overview section of management's discussion and analysis explains the structure and contents of each of the statements.

|                                              |